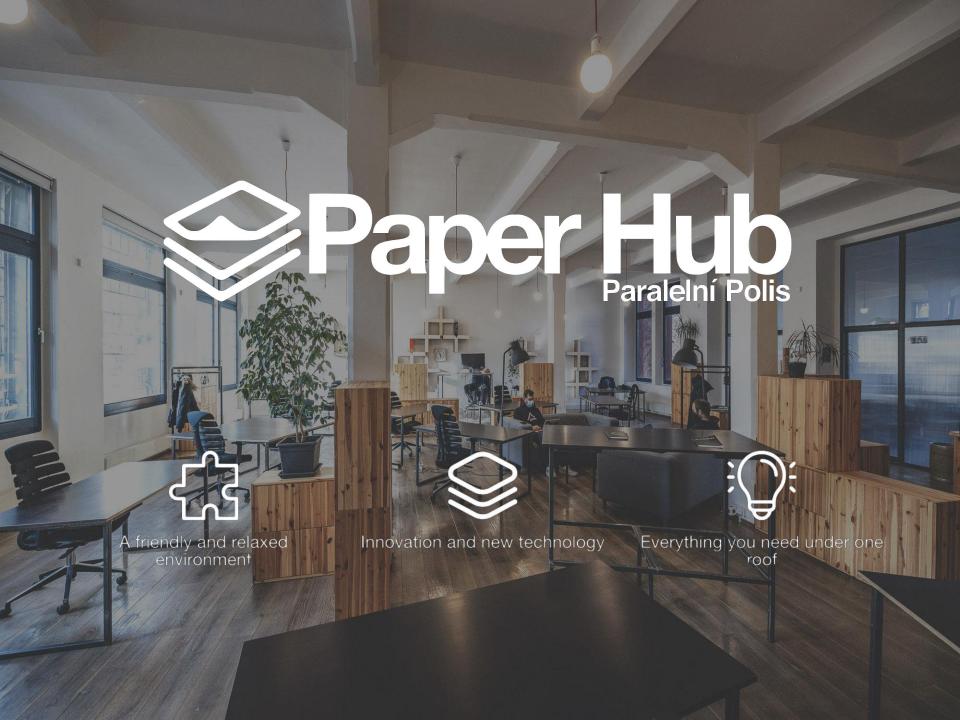

## PAPER HUB

Paper Hub is a co-working space where a community of freelancers, small teams or emerging startups can find a place to work. We make sure that they work on their diverse projects in an original and creative atmosphere.

Paper Hub is a co-working space where a community of freelancers, small teams or emerging startups can find a place to work. We make sure that they work on their diverse projects in an original and creative atmosphere. Open space is located on the first floor of the Parallel Polis building.