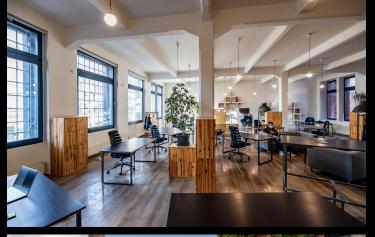

Paper Hub is a co-working space where a community of freelancers, small teams or emerging startups can find a place to work. We make sure that they work on their diverse projects in an original and creative atmosphere. Open space is located on the first floor of the Parallel Polis building.

On the ground floor are the private offices of the Small Hub and Mini Hub. Paper Hub is open on weekdays from 8am to 8pm.

The 24/7 space is located in the neighbouring building at Komunardů 28 and is connected to Paralelní Polis by a courtyard. There are two private offices of 16m2 and 30m2 and two shared offices, each for up to 8 people. Access to 24/7 is independent of Paralelní Polis' opening hours.