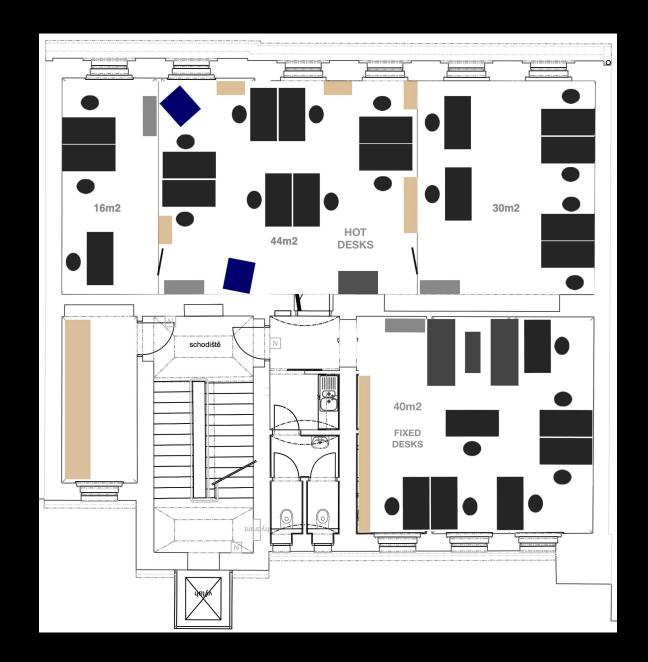

On the ground floor are the private offices of the Small Hub and Mini Hub. Paper Hub is open on weekdays from 8am to 8pm.

The 24/7 space is located in the neighbouring building at Komunardů 28 and is connected to Paralelní Polis by a courtyard. There are two private offices of 16m2 and 30m2 and two shared offices, each for up to 8 people. Access to 24/7 is independent of Paralelní Polis' opening hours.

# 24/7HUB

- Fixed Desks office
- Hot Desks office
- 24/7 Big Office
- 24/7 Small Office
- Dormitory
- Kitchenette
- Restrooms