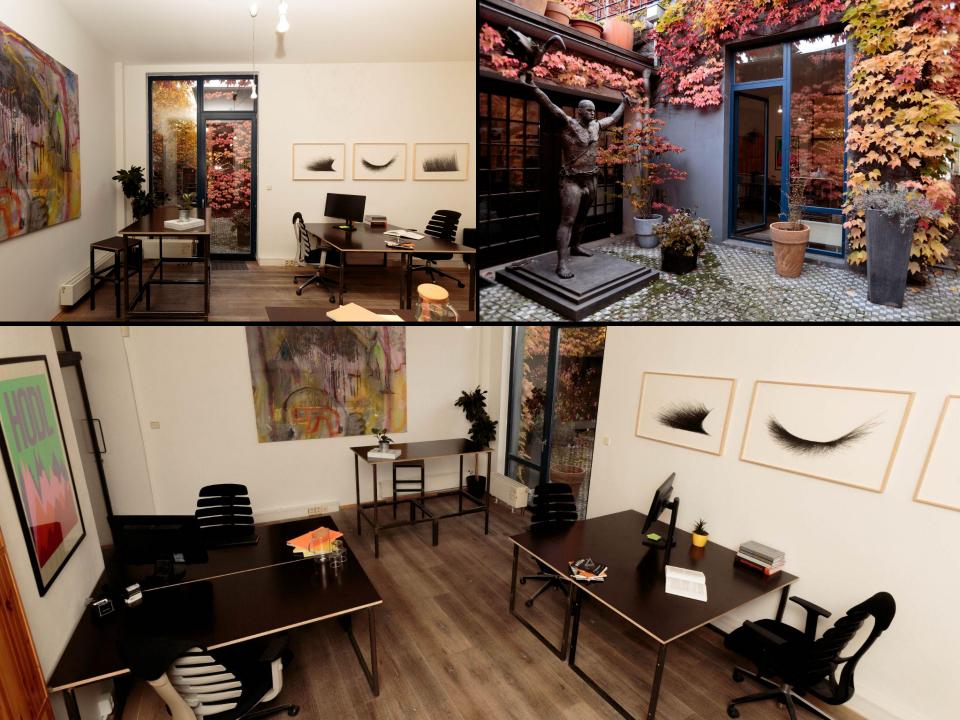

On the ground floor are the private offices of the Small Hub and Mini Hub. Paper Hub is open on weekdays from 8am to 8pm.

The 24/7 space is located in the neighbouring building at Komunardů 28 and is connected to Paralelní Polis by a courtyard. There are two private offices of 16m2 and 30m2 and two shared offices, each for up to 8 people. Access to 24/7 is independent of Paralelní Polis' opening hours.