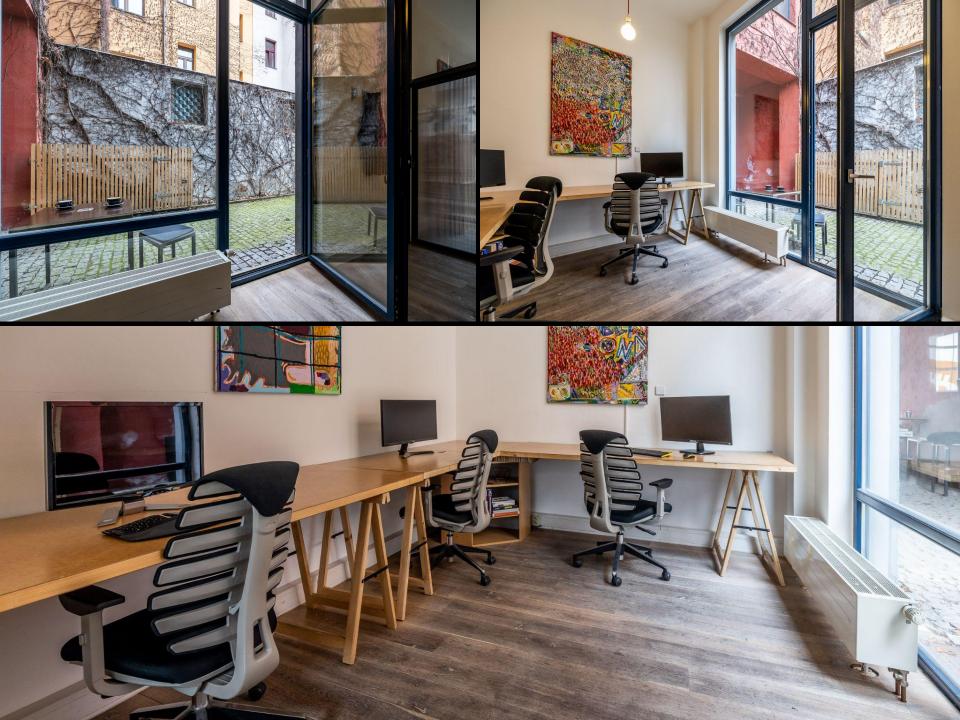

## PAPER HUB

Paper Hub is a co-working space where a community of freelancers, small teams or emerging startups can find a place to work. We make sure that they work on their diverse projects in an original and creative atmosphere.

Paper Hub is a co-working space where a community of freelancers, small teams or emerging startups can find a place to work. We make sure that they work on their diverse projects in an original and creative atmosphere. Open space is located on the first floor of the Parallel Polis building.

On the ground floor are the private offices of the Small Hub and Mini Hub. Paper Hub is open on weekdays from 8am to 8pm.

The 24/7 space is located in the neighbouring building at Komunardů 28 and is connected to Paralelní Polis by a courtyard. There are two private offices of 16m2 and 30m2 and two shared offices, each for up to 8 people. Access to 24/7 is independent of Paralelní Polis' opening hours.

#### MINI HUB

You have all the benefits of unlimited membership and a small private office with your own entrance in a quiet courtyard.

12.000 CZK / month

#### **SMALL HUB**

You have all the benefits of unlimited membership and a private office with your own entrance in a quiet courtyard.

21.000 CZK / month